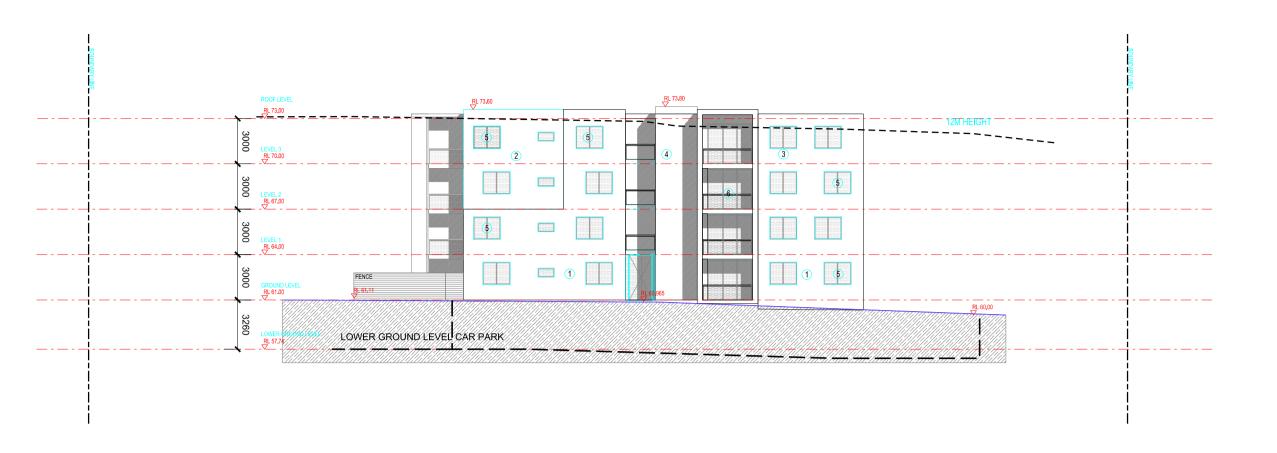

METAL GRILLES

01 ELEATION 8 JBLOCK D WEST ELEVATION

02 ELEVATION 9 BLOCK A&B SOUTH ELEVATION