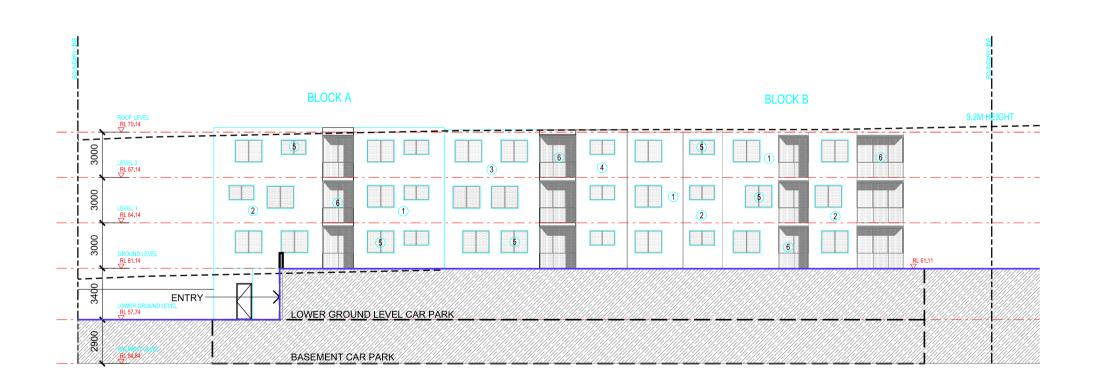

METAL GRILLES

01 ELEATION 8 JBLOCK D WEST ELEVATION

02 ELEVATION 9 BLOCK A&B SOUTH ELEVATION